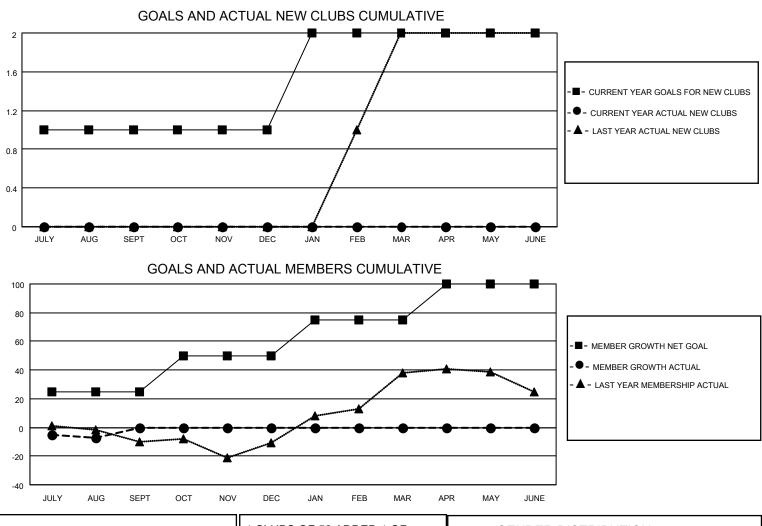

## District A 5

Results as of: 8/31/2023

| Clubs                 |               |           |               | Members               |                        |                         |                                                    |
|-----------------------|---------------|-----------|---------------|-----------------------|------------------------|-------------------------|----------------------------------------------------|
| RESULTS FOR 2023-2024 |               |           |               | RESULTS FOR 2023-2024 |                        |                         |                                                    |
| QUARTER               | NEW CLUB GOAL | NEW CLUBS | DROPPED CLUBS | QUARTER               | BER GROWTH NET<br>GOAL | MEMBER GROWTH<br>ACTUAL | DROPPED<br>MEMBERS ACTUAL<br>(including transfers) |
| JULY/AUG/SEPT         | 1             | 0         | 0             | JULY/AUG/SEPT         | 25                     | 10                      | 16                                                 |
| OCT/NOV/DEC           | 0             | 0         | 0             | OCT/NOV/DEC           | 25                     | 0                       | 0                                                  |
| JAN/FEB/MAR           | 1             | 0         | 0             | JAN/FEB/MAR           | 25                     | 0                       | 0                                                  |
| APR/MAY/JUNE          | 0             | 0         | 0             | APR/MAY/JUNE          | 25                     | 0                       | 0                                                  |